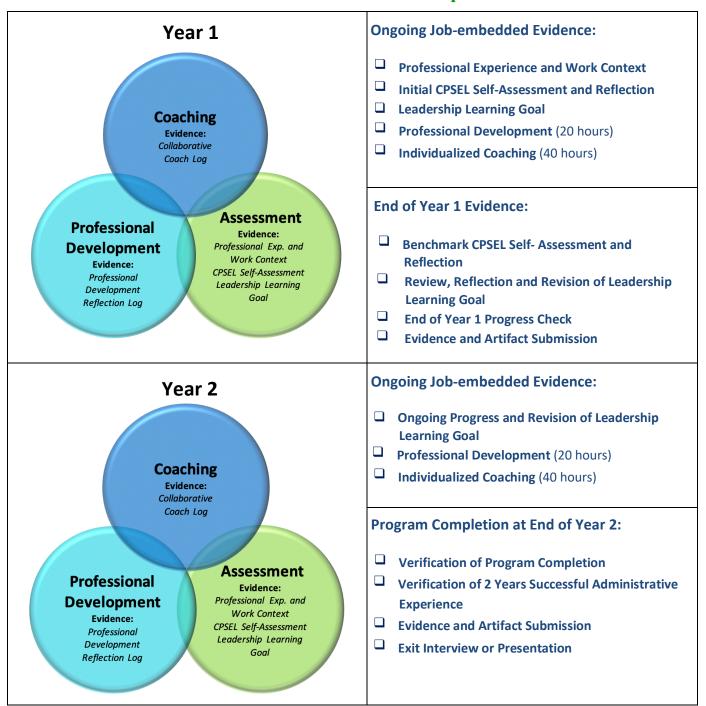

## **Individual Induction Plan Components**

In accordance with CCTC Program Standard 4, the program provides candidates and coaches opportunities to collaboratively develop professional performance goals as part of an annual Individual Induction Plan (IIP) that is grounded in the outcomes of Standard 5 (CSPEL) and with Education Code 44270.1(a)(3), the IIP identifies individual needs, based on the candidate's assignment and prior professional experiences.